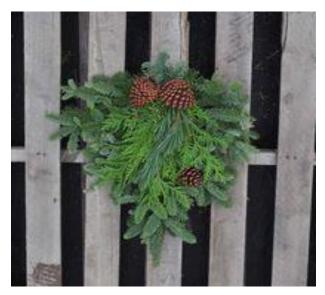

Swags \$45.00 each, 18-24 inches long

| Name | Phone Number | # of Swags | Total Dollars | Cash or Chq # |
|------|--------------|------------|---------------|---------------|
|      |              |            |               |               |
|      |              |            |               |               |
|      |              |            |               |               |
|      |              |            |               |               |
|      |              |            |               |               |
|      |              |            |               |               |
|      |              |            |               |               |
|      |              |            |               |               |
|      |              |            |               |               |
|      |              |            |               |               |
|      |              |            |               |               |
|      |              |            |               |               |
|      |              |            |               |               |

All Swags are handmade by Earthy Accents, Earthy Accents is a full service design florist offering unique arrangements for everyday enjoyment located in Bentley Earthy Accents 5016 50 Ave , Bentley, AB, Canada, T0C0J0.